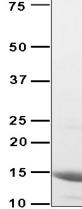

## Recombinant Der f 2 allergen protein

|                        | Recombinant Der 12 anergen protein                                                    |
|------------------------|---------------------------------------------------------------------------------------|
| Source                 |                                                                                       |
| Species                | Dermatophagoides farinae                                                              |
| Accession Number       | Q00855                                                                                |
| Gene Symbol            | DER F 2                                                                               |
| Expressed Region       | Asp18-Asp146                                                                          |
| Synonyms               | Der f 2                                                                               |
| Preparation            |                                                                                       |
| Expression System      | E.Coli                                                                                |
| Тад                    | N-terminal 6x histidine tag                                                           |
| Purification           | His-tag affinity purification by immobilized metal ion affinity chromatography (IMAC) |
| Purity                 | > 95%                                                                                 |
| Molecular Weight       | 14.1                                                                                  |
| Protein Specifications |                                                                                       |
| Format                 | Liquid                                                                                |
| Formulation            | Supplied as a 0.2 um filtered solution in 4 M urea, 50 mM Tris-HCI (pH 8.0).          |
| Concentration          | Lot specific (see the label on the vial)                                              |
| Preservative           | None                                                                                  |
| Endotoxin Level        | Not determined                                                                        |
|                        | Der f 2<br>75                                                                         |

SDS-PAGE Image