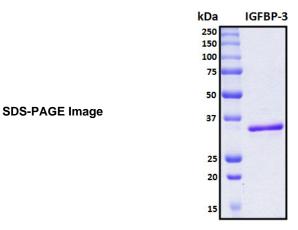

## **Recombinant Human IGFBP-3**

| Source                 |                                                                                                                                                                                                                                                                                 |
|------------------------|---------------------------------------------------------------------------------------------------------------------------------------------------------------------------------------------------------------------------------------------------------------------------------|
| Species                | Human                                                                                                                                                                                                                                                                           |
| Accession Number       | P17936                                                                                                                                                                                                                                                                          |
| Gene Symbol            | IGFBP3                                                                                                                                                                                                                                                                          |
| Gene ID                | 3486                                                                                                                                                                                                                                                                            |
| Expressed Region       | Gly28-Lys291                                                                                                                                                                                                                                                                    |
| Synonyms               | Insulin-like growth factor-binding protein 3, IBP-3, IGF-binding protein 3, IGFBP-3, Acid Stable Subunit Of The 140 K IGF Complex, Growth Hormone-Dependent Binding Protein, Binding Protein 53, Binding Protein 29, IBP3, Insulin-Like Growth Factor-Binding Protein 3, BP-53. |
| Preparation            |                                                                                                                                                                                                                                                                                 |
| Expression System      | E.Coli                                                                                                                                                                                                                                                                          |
| Тад                    | N-terminal 6x histidine tag                                                                                                                                                                                                                                                     |
| Purification           | His-tag affinity purification by immobilized metal ion affinity chromatography (IMAC)                                                                                                                                                                                           |
| Purity                 | > 95%                                                                                                                                                                                                                                                                           |
| Purity Determined By   | SDS-PAGE under reducing conditions and visualized by Coomassie blue staining                                                                                                                                                                                                    |
| Molecular Weight       | 32                                                                                                                                                                                                                                                                              |
| Protein Specifications |                                                                                                                                                                                                                                                                                 |
| Format                 | Liquid                                                                                                                                                                                                                                                                          |
| Formulation            | Supplied as a 0.45 um filtered solution in 50 mM NaH2PO4 (pH 7.4), 0.3 M NaCl, 80 mM imidazole, 6 M urea.                                                                                                                                                                       |
| Concentration          | Lot specific (see the label on the vial), determined by Bio-Rad protein assay dye reagent concentrate.                                                                                                                                                                          |
| Preservative           | None                                                                                                                                                                                                                                                                            |
| Endotoxin Level        | Not determined                                                                                                                                                                                                                                                                  |